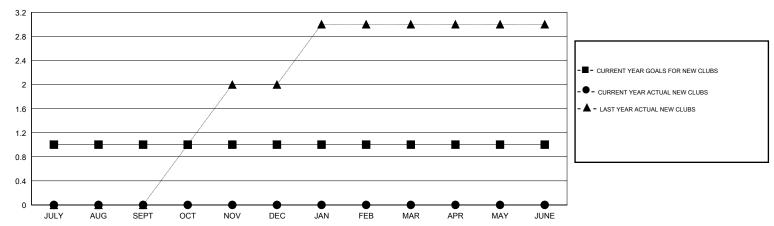

<br>MEMBERS | NET<br>GAIN/LOSS |  |
| JULY/AUG/SEPT               | 1                | 0                | 0                | 0                | JULY/AUG/SEPT               | 49                 | 48                                  | 82                 | -34              |  |
| OCT/NOV/DEC                 | 0                | 0                | 0                | 0                | OCT/NOV/DEC                 | 25<br>25           | 13<br>0                             | 27<br>0            | -14<br>0         |  |
| JAN/FEB/MAR<br>APR/MAY/JUNE | 0                | 0                | 0                | 0                | JAN/FEB/MAR<br>APR/MAY/JUNE | 25                 | 0                                   | 0                  | 0                |  |

### GOALS AND ACTUAL NEW CLUBS CUMULATIVE



#### GOALS AND ACTUAL MEMBERS CUMULATIVE



| DROPPED CLUBS: 0 |     | 26 CLUBS OF 49 ADDED 1 OR MORE | GENDER DISTRIBUTION |              |     |
|------------------|-----|--------------------------------|---------------------|--------------|-----|
|                  |     | NEW MEMBERS                    | MALE                | 922 (71.31%) |     |
| DROPPED MEMBERS  |     |                                | FEMALE              | 371 (28.69%) |     |
| DECEASED         | 8   | CLICK HERE FOR HEALTH          | FAMILY UNIT MEMBERS |              | 165 |
| CLUB CANCELLED   | 0   | ASSESSMENT DATA                | HEAD OF HOUSEHOLD   |              | 81  |
| OTHER            | 101 |                                |                     |              |     |
| TOTAL            | 109 |