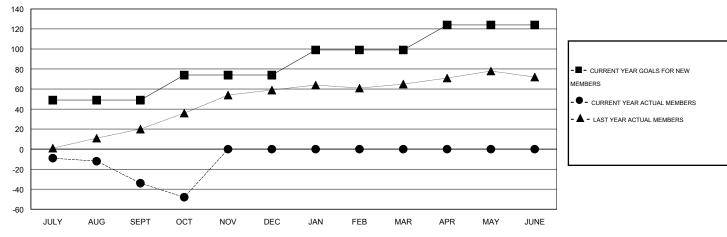

#### GOALS AND ACTUAL MEMBERS CUMULATIVE

| DROPPED CLUBS: 0 |     | 26 CLUBS OF 49 ADDED 1 OR MORE | GENDER DISTRIBUTION |              |     |
|------------------|-----|--------------------------------|---------------------|--------------|-----|
|                  |     | NEW MEMBERS                    | MALE                | 922 (71.31%) |     |
| DROPPED MEMBERS  |     |                                | FEMALE              | 371 (28.69%) |     |
| DECEASED         | 8   | CLICK HERE FOR HEALTH          | FAMILY UNIT MEMBERS |              | 165 |
| CLUB CANCELLED   | 0   | ASSESSMENT DATA                | HEAD OF HOUSEHOLD   |              | 81  |
| OTHER            | 101 |                                |                     |              |     |
| TOTAL            | 109 |                                | NON-HEAD OF HOUSEH  | 84           |     |